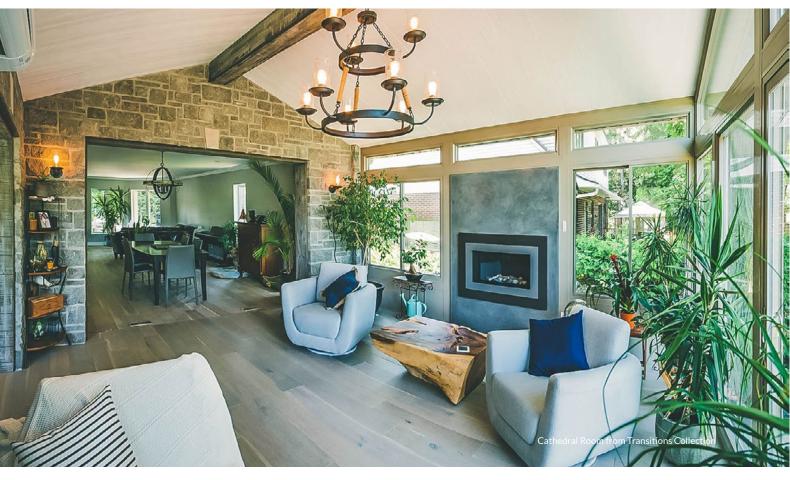

# A sunroom designed for you. Built to last.

## **Endless Possibilities**

Let your imagination run wild.

LivingSpace Sunrooms designs and manufactures the only sunroom system that is completely customizable. Cathedral, Studio, or an Integrated addition. Any size or shape. Our design consultants will help you build a room that fits perfectly with your home's existing architecture. And because we fabricate custom windows spec'd for every job your imagination is truly the only limit to what we can build.