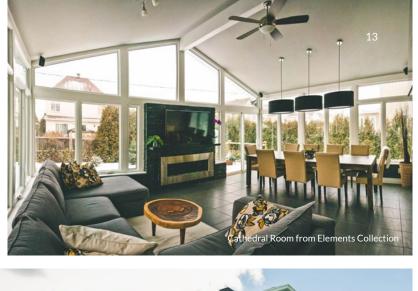

## **Endless Possibilities**

Let your imagination run wild.

LivingSpace Sunrooms designs and manufactures the only sunroom system that is completely customizable. Cathedral, Studio, or an Integrated addition. Any size or shape. Our design consultants will help you build a room that fits perfectly with your home's existing architecture. And because we fabricate custom windows spec'd for every job your imagination is truly the only limit to what we can build.