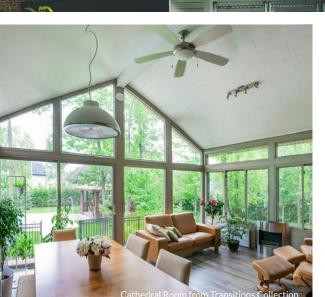

## **Endless Possibilities**

Let your imagination run wild.

LivingSpace Sunrooms designs and manufactures the only sunroom system that is completely customizable. Cathedral, Studio, or an Integrated addition. Any size or shape. Our design consultants will help you build a room that fits perfectly with your home's existing architecture. And because we fabricate custom windows spec'd for every job your imagination is truly the only limit to what we can build.