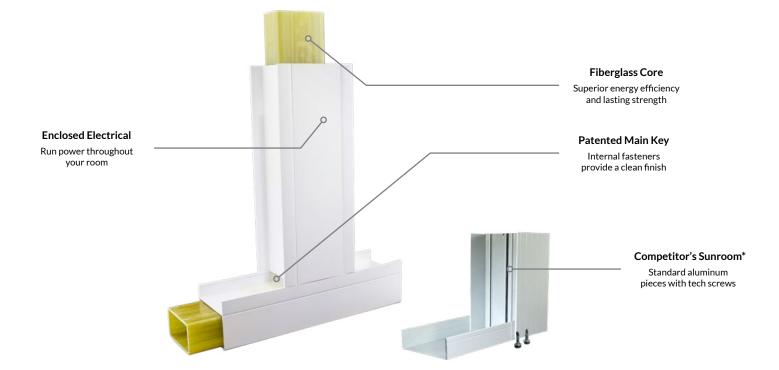

### Unique Patented Design

Our patented key connector system with internal fasteners keeps screws hidden from sight for a clean and beautiful finish. Our unique enclosed electrical raceway comes standard in every room and provides an internal path for running power wherever you may need it.

### \*Comparison between LivingSpace sunroom components and standard aluminum sunroom components.