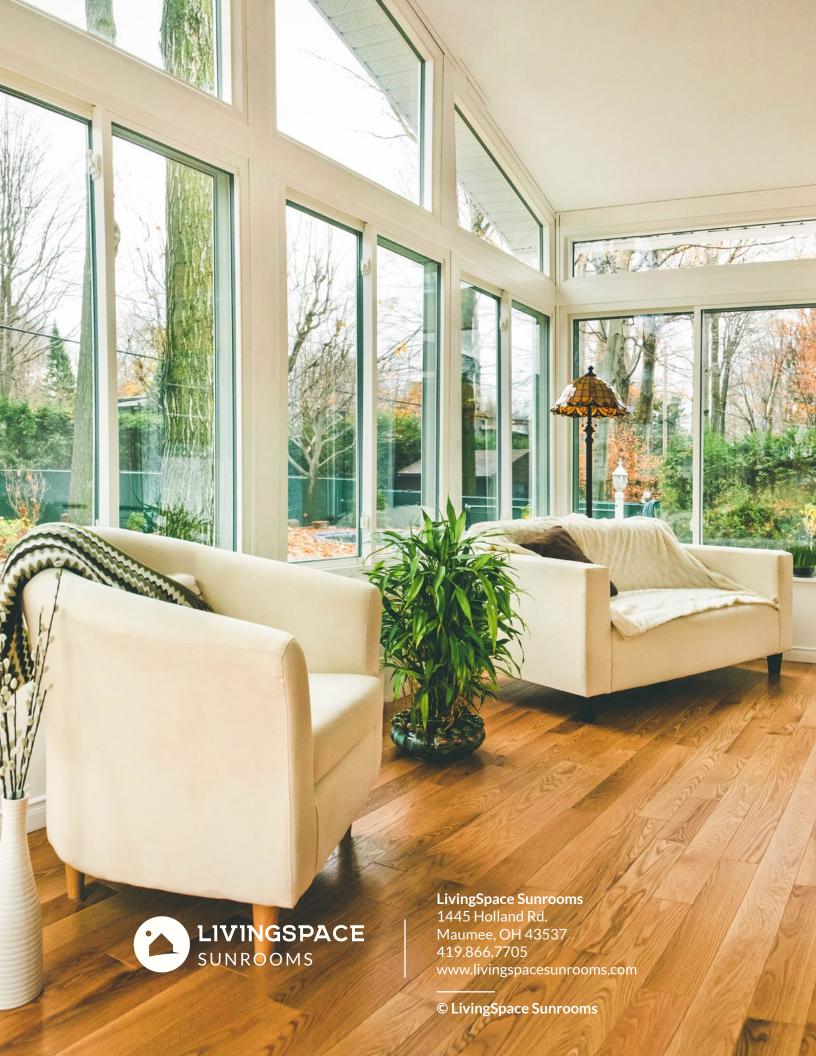

# A sunroom designed for you. Built to last.

### A Better Material

Our sunrooms are made with fiberglass and vinyl. Which means they are completely energy efficient. Your room will stay cool in the summer and warm in the winter. You can even remove the wall between your home and the sunroom because our rooms meet all energy code requirements.